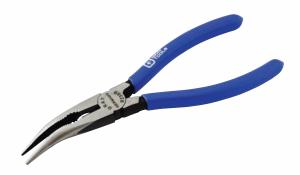

Needle Nose 45° Curved with Cutter - Vinyl Grips

| Part No. | Overall<br>Length | Jaw<br>Length | Weight<br>lbs. |
|----------|-------------------|---------------|----------------|
| B238B    | 61/4"             | 2"            | 0.28           |
| B239B    | <b>7</b> 7/8"     | 23/4"         | 0.37           |