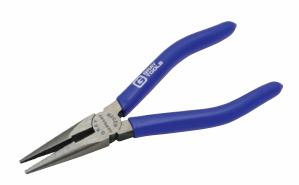

# Needle Nose Straight Cutter - Vinyl Grips

| Part No. | Overall<br>Length | Jaw<br>Length | Weight<br>lbs. |
|----------|-------------------|---------------|----------------|
| B230B    | 53/4"             | 11/2"         | 0.24           |
| B231B    | 61/4"             | 2"            | 0.28           |
| B232B    | 8″                | 23/4"         | 0.36           |