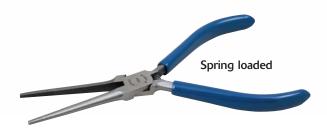

# Needle Nose Long Slim - Vinyl Grips

| Part No. | Overall | Jaw           | Tip       | Weight |
|----------|---------|---------------|-----------|--------|
|          | Length  | Length        | Thickness | lbs.   |
| B281A    | 6"      | <b>2</b> 1/8" | 1/8"      | 0.13   |

Slim body design and needle nose slips into tight spaces to let you get a grip on small-gauge wire for bending, looping and twisting.