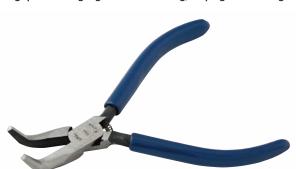

### Mini Needle Nose Curved Pliers

| Part No. | Overall<br>Length | Jaw<br>Length | Weight<br>lbs. |
|----------|-------------------|---------------|----------------|
| B276A    | <b>4</b> 3/8"     | 1/2"          | 0.30           |
| B277A    | 43/8"             | 1/2"          | 0.30           |